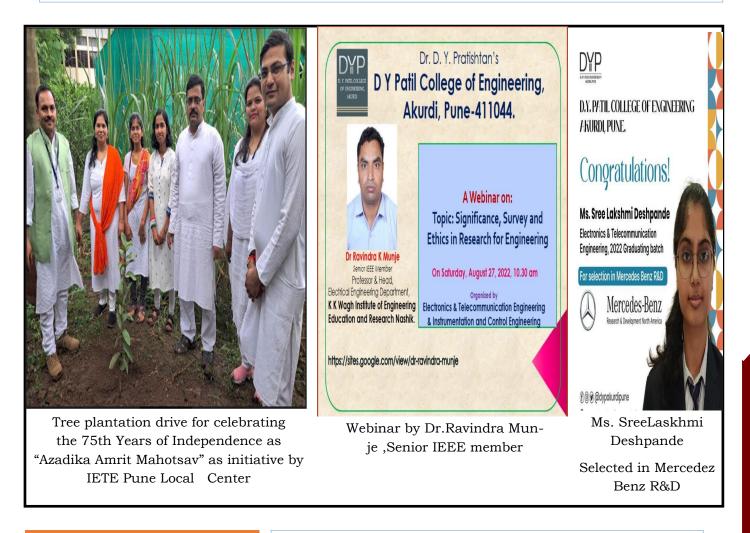

#### Departmental activities:

**1.**The DYPCOE Akurdi Pune ISF chapter organized tree plantation for celebrating the 75th Years of Independence as "Azadika Amrit Mahotsav" as initiative by IETE Pune Local Center.

**2.**The department had organized a Webinar on "Significance Survey and Ethics in Research for Engineering" for SE,TE and BE students on 27/8/2022 under IEEE Students chapter.

#### **Students Achievements:**

1. Ms. Sreelaskmi Deshpande 2022 graduate of the department was selected in Mercedes Benz R&D.

Name of Faculty Coordinator :

Ms.Dipalie Pujari